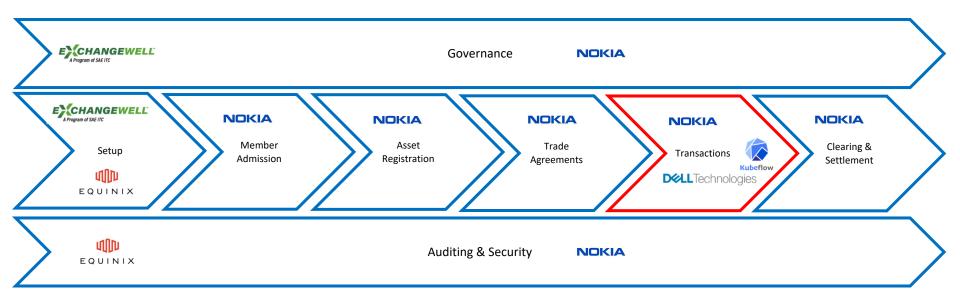

# DIGITAL DATA MARKETPLACE GOVERNANCE A FOUR STEP APPROACH:

AIRFRANCE KLM

### MARKETPLACE JOURNEY IMPLEMENTED IN PROTOTYPE