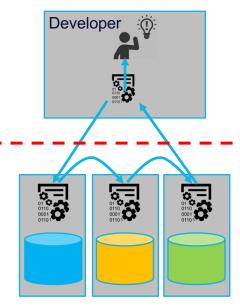

## ESSENTIAL INFRASTRUCTURE ARCHETYRES MANY VARIANTS: FOCUS ON CONSORTIUM DRIVEN APPROACH TO ORGANIZE TRUST

**Centralized** Bring data to the algorithm

Data owners

**Distributed** Bring algorithm to the data

### Data owners