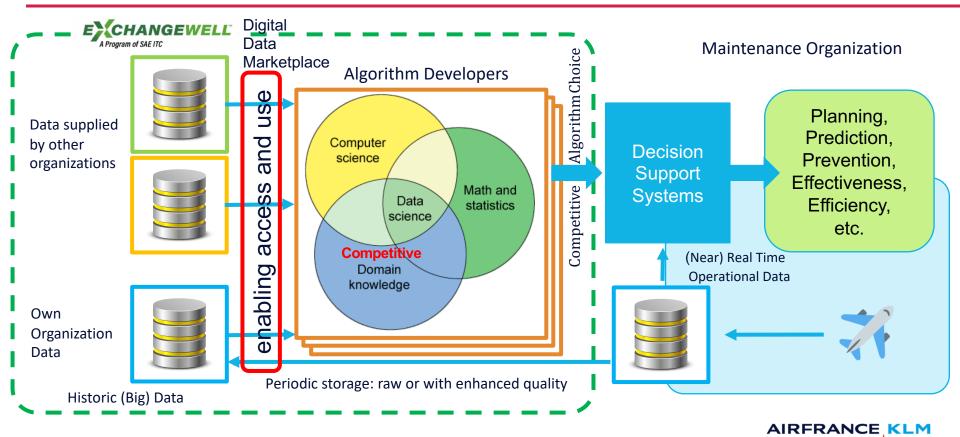

# PROTOTYPE: DIGITAL DATA MARKETPLACE

**Enabling Data Sharing for AI Development** 

Leon Gommans – Science Officer Jun 23th 2020

Air France KLM Group IT Technology Office R&D department.

### More details: www.delaat.net/dl4ld



# CHALLENGE: SHARING DATA FOR AI DEVELOPMENT

### SOLUTION: DIGITAL DATA MARKETPLACE GOVERNED BY A MEMBERSHIP CONSORTIUM



# DIGITAL DATA MARKETPLACE GOVERNANCE A FOUR STEP APPROACH:



AIRFRANCE KLM

### MARKETPLACE JOURNEY IMPLEMENTED IN PROTOTYPE





# **MEMBERS ALLOW EACH OTHER VISIBILITY**

### AI flow Data/Algorithm Datapace ۵ <u>ئ</u> ιΨı G manu@gmail.com Datapace 2 ~ 0 DPC Dashboard Buy stream Sell stream Smart contract Access control AI My wallet AI Add Algorithm Add Dataset Execute Algorithms Datasets Name Туре Price Name Туре Price **Execute Training**, Model 0 0.45 DPC publicManu2Stream > 0.67 DPC MvMetaAlgo > Algorithm Dataset creation, Prediction 0 回 0.44 DPC dsfsdfds > Dataset **Choose Algorithm** 回 MvMetaData > Dataset **Choose DataSet** 1 2 3 4 Next > Jobs Queue ID Mode Algo Data State Log tracking, execution tracking 5c780634afdade0001a0d3a5 > federated pu-Dataset mySuperAlgo executing 5c7