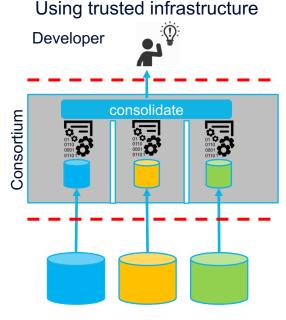

### ESSENTIAL INFRASTRUCTURE ARCHETYPES PROTOTYPE: CONSORTIUM DRIVING SECURITY & INFRASTRUCTURE ARCHITECTURE

Centralized Distributed Federated Bring data to the algorithm Bring algorithm to the data Using trusted infrastructure Developer Developer Developer contract 777 consolidate Consortium C Ö Da atal  $\cap$ 22 규규 Data owners Data owners Data owners