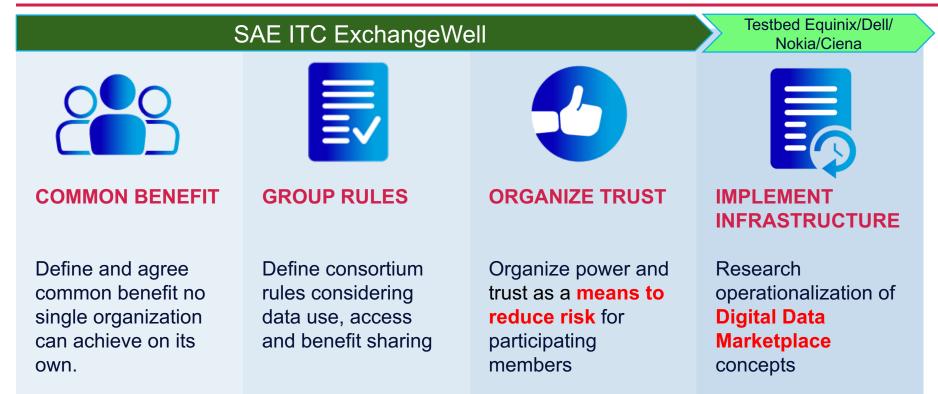

### SOLUTION: DIGITAL DATA MARKETPLACE GOVERNED BY A MEMBERSHIP CONSORTIUM

# DIGITAL DATA MARKETPLACE GOVERNANCE A FOUR STEP APPROACH:

AIRFRANCE KLM