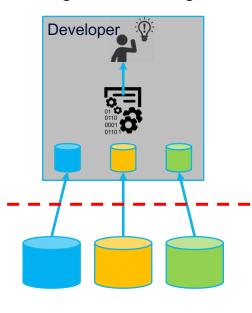

## ESSENTIAL INFRASTRUCTURE ARCHETYRES MANY VARIANTS: FOCUS ON CONSORTIUM DRIVEN APPROACH TO ORGANIZE TRUST

**Centralized** Bring data to the algorithm

Data owners

**Distributed** Bring algorithm to the data

### Data owners

### Federated

Data owners

### ESSENTIAL INFRASTRUCTURE ARCHETYPES PROTOTYPE: CONSORTIUM DRIVING SECURITY & INFRASTRUCTURE ARCHITECTURE

Centralized Distributed Federated Bring data to the algorithm Bring algorithm to the data Using trusted infrastructure Developer Developer Developer contract 777 consolidate Consortium C Ö Da atal  $\cap$ 22 규규 Data owners Data owners Data owners